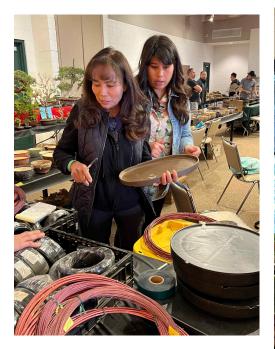

### Michael Ryan Bell Blew our Minds!

Using our new audiovisual equipment (Thank you David and Debra!) Ryan Bell gave an amazing introduction and overview to the world of bonsai containers.

Kofu members took advantage of the opportunity and bought in lots of pots for evaluation.

Michael has generously offered his time to those who would like to inquire about the worth of their pots and asks only that you limit your requests to a reasonable amount. If you want an entire collection evaluated, you can hire him; that's how he makes a living. Check out his uniquely educational website at japanesebonsaipots.net