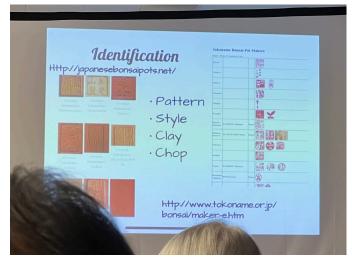

### Michael Ryan Bell Blew our Minds!

Using our new audiovisual equipment (Thank you David and Debra!) Ryan Bell gave an amazing introduction and overview to the world of bonsai containers.

Kofu members took advantage of the opportunity and bought in lots of pots for evaluation.

Michael has generously offered his time to those who would like to inquire about the worth of their pots and asks only that you limit your requests to a reasonable amount. If you want an entire collection evaluated, you can hire him; that's how he makes a living. Check out his uniquely educational website at japanesebonsaipots.net