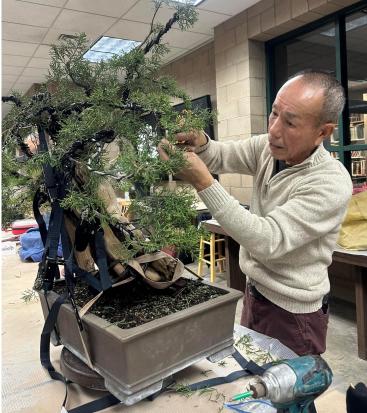

Got a bunch of flourishing but immature and boring bonsai material? No worries, Mel Ikeda and Kelly Lui are going to show you how to add drama and awe inspiring design to the most unlikely pre bonsai material by tipping it over and creating a raft style planting. This is instant gratification bonsai at it's best with no waiting to see a good design established.

Do not miss this demo which includes a chance to own this one of a kind creation which will be auctioned to the highest bidder.