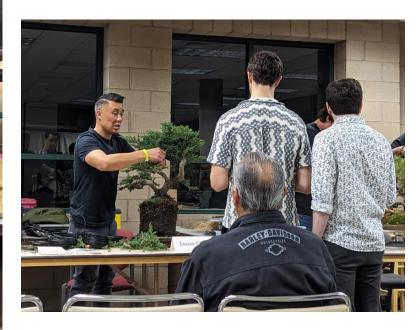

Got a bunch of flourishing but immature and boring bonsai material? No worries, Mel Ikeda and Kelly Lui are going to show you how to add drama and awe inspiring design to the most unlikely pre bonsai material by tipping it over and creating a raft style planting. This is instant gratification bonsai at it's best with no waiting to see a good design established.

Do not miss this demo which includes a chance to own this one of a kind creation which will be auctioned to the highest bidder.