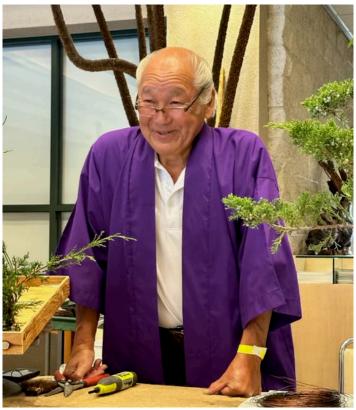

### Michael Ryan Bell Blew our Minds!

Using our new audiovisual equipment (Thank you David and Debra!) Ryan Bell gave an amazing introduction and overview to the world of bonsai containers.

Kofu members took advantage of the opportunity and bought in lots of pots for evaluation.

Michael has generously offered his time to those who would like to inquire about the worth of their pots and asks only that you limit your requests to a reasonable amount. If you want an entire collection evaluated, you can hire him; that's how he makes a living. Check out his uniquely educational website at japanesebonsaipots.net